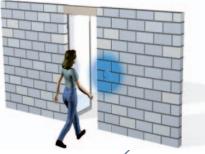

#### **Contactless opening**

The opening is activated by simple hand moves [push or oscillation effect] in front of the sensor. It is not necessary to put the hand on the sensor. This feature guarantees absolute hygiene, which is necessary in some environments.