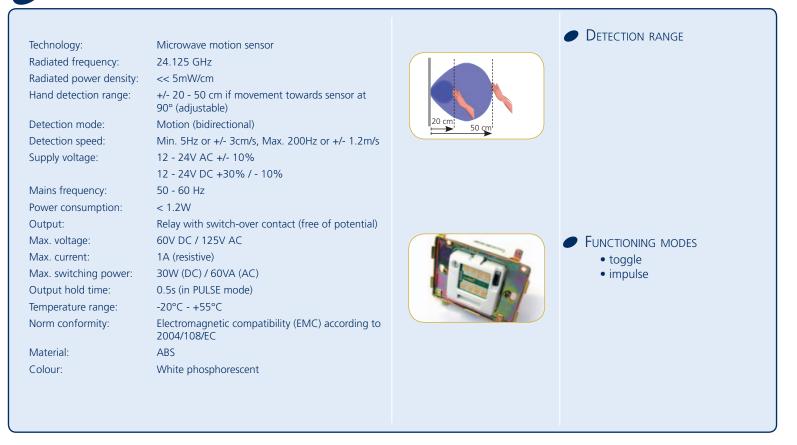

ease of access for the disabled arriving in front of a low energy automatic door

#### **Contactless opening**

The opening is activated by simple hand moves [push or oscillation effect] in front of the sensor. It is not necessary to put the hand on the sensor. This feature guarantees absolute hygiene, which is necessary in some environments.

- possibility to keep the door open in «toggle» mode
- the door will close after switching to «impulse» mode

#### **Visibility anytime**

- phosphorescent front face
- LED lights on when there is a detection

#### The Pros

- fully snap-on mechanics
- can be completely recessed into any surface [except for metallic]
- laser engraving on the housing, indelible even with high pressure cleaning

### APPLICATIONS









#### TECHNICAL SPECIFICATIONS



#### ACCESSORIES & OPTIONS

#### Surface mount box



Magic Switch logo in laser engraving



Your company logo in laser engraving