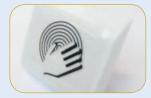

#### **Contactless opening**

The opening is activated by simple hand moves [push or oscillation effect] in front of the sensor. It is not necessary to put the hand on the sensor. This feature guarantees absolute hygiene, which is necessary in some environments.

#### **Visibility anytime**

- phosphorescent front face
- LED lights on when there is a detection

#### The Pros

- fully snap-on mechanics
- can be completely recessed into any surface [except for metallic]
- laser engraving on the housing, indelible even with high pressure cleaning