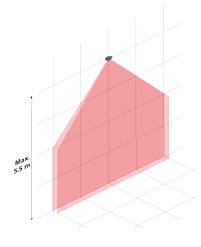

#### **Technical Specifications**

| Technology               | LASER scanner, time-of-flight measurement                                                                                          |
|--------------------------|------------------------------------------------------------------------------------------------------------------------------------|
| Emission characteristics |                                                                                                                                    |
| IR LASER                 | Wavelength 905 nm; max. output pulse power 25 W; Class 1                                                                           |
| Device dimensions        | 200 mm [L] × 142 mm [W] × 61 mm [H] (elliptical) (if mounted with ceiling accessory; visible height 37 mm, invisible height 65 mm) |
| Temperature range        | -25°C to 55°C if powered (storage temperature -35°C to 70°C)                                                                       |
| Humidity                 | 0-95% non-condensing                                                                                                               |
| Power                    | External DC power or PoE (IEEE802.3af)<br>Power consumption Max. 12 W/Peak - Avg. 6 W                                              |
| Data transfer            | Ethernet / 3G                                                                                                                      |
| Installation height      | 2 m to 5.5 m                                                                                                                       |
| Counting width coverage  | Equivalent to mounting height (ratio 1:1)                                                                                          |
| Video validation         | Resolution 160px × 120px, frame rate 15 fps<br>(for counting proof purpose only - optional feature)                                |
| Protocols                | HTTP(S) and (S)FTP                                                                                                                 |