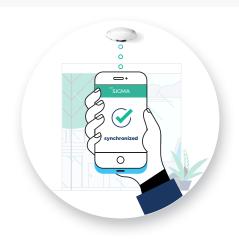

#### **MOBILE APP**

Open the box, plug the sensor, scan the QR Code using the BEA mobile app and let it guide you through a short setup procedure.

#### Intuitive and fast installation

The application is a step-by step wizard that guides you through the installation process. You can precisely define the counting field and associate devices to cover a large area at once.