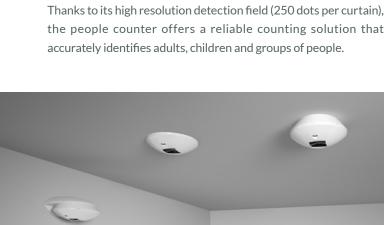

#### Accurate technology

Independent of light variations and weather conditions, the laser time-of-light technology guarantees an accurate counting system, whatever the environment.

Our solution fits into any building environment. Thanks to its 3 different mounting accessories, you can easily place SIGMA inside or outside, near a door or in a ceiling.

#### **HIGH PRECISON**

SIGMA naturally filters door movements and can be installed right above the door leaf. Inanimate objects such as shopping carts or strollers are not counted.

Even in extreme weather (rain, fog, snow), the laser technology performance remains completely stable. SIGMA is also IP53, mean you can install it inside or outside.