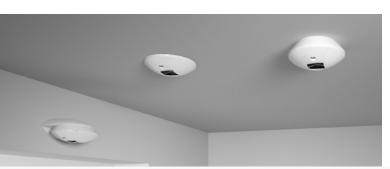

#### Accurate technology

Independent of light variations and weather conditions, the laser time-of-light technology guarantees an accurate counting system, whatever the environment.

Our solution fits into any building environment. Thanks to its 3 different mounting accessories, you can easily place SIGMA inside or outside, near a door or in a ceiling.

#### **HIGH PRECISON**

SIGMA naturally filters door movements and can be installed right above the door leaf. Inanimate objects such as shopping carts or strollers are not counted.

Even in extreme weather (rain, fog, snow), the laser technology performance remains completely stable. SIGMA is also IP53, mean you can install it inside or outside.