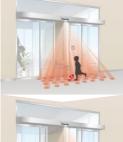

#### Saving energy

Limite detection to only those who enter and exit the door not to open and close repeatedly. Not detect the pedestrians walking parallel with door.

Safety

After detecting a person, the safety detection area is triggered to prevent accidents between passersby and the door.

### Installation Image