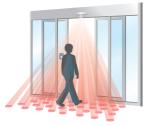

To open the door, just waving a hand near the door to prevent touch and spread of viruses.

Sensor detects movement.

The start signal is output and the detection range is extended.

#### Anti-Viruses

Reach your hand near the sticker and wave it to open the door without touching it.