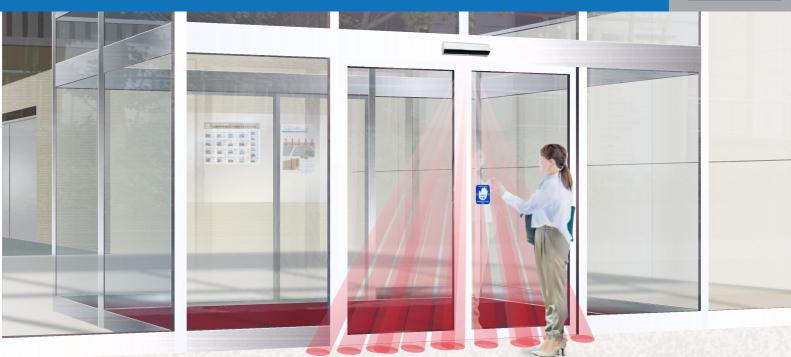

To open the door, just waving a hand near the door to prevent touch and spread of viruses.

Sensor detects movement.

The start signal is output and the detection range is extended.

#### Anti-Viruses

Reach your hand near the sticker and wave it to open the door without touching it.

#### Saving energy

Limite detection to only those who enter and exit the door not to open and close repeatedly. Not detect the pedestrians walking parallel with door.

Safety

After detecting a person, the safety detection area is triggered to prevent accidents between passersby and the door.