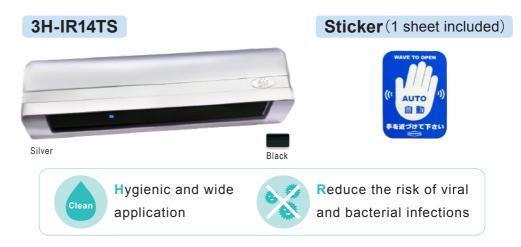

#### **3H-IR14TS** Activation + Safety

# **Technical Specification**

| Model                 | 3H-IR14TS                                                                              |
|-----------------------|----------------------------------------------------------------------------------------|
| Detection Method      | Active Infrared Reflection                                                             |
| Installation Height   | 3.0m (9.84ft) Max                                                                      |
| Sensor Dimensions     | 210mm (W), 59mm (H), 28.5mm (D)                                                        |
| Depth Adjustment      | Angle : 0° / +5°                                                                       |
|                       | Row : R1 ~ R4                                                                          |
| Width Adjustment      | Wide / Narrow                                                                          |
| Response Time         | 0.1s ~ 0.2s                                                                            |
| Presence Timer        | Row 1 : 2s / 10s / 60s / 180s                                                          |
|                       | Row 2~4 : 2s                                                                           |
| Frequency             | 2 Frequencies                                                                          |
| Monitor Mode          | Normal / Snow                                                                          |
| LED Indication        | Standby (Row 1 monitoring) : Green Row 2~4 monitoring : Light blue                     |
|                       | Row 1 Detecting : Red Row 2, 3, 4 Detecting : Blue                                     |
|                       | *When multiple rows are detecting simultaneously, the innermost row is given priority. |
|                       | Door Hunting : Orange                                                                  |
|                       | Waiting for reset : Orange Blinking (Fast)                                             |
|                       | Reflection Diagnostics : Green & Red Blinking (Fast)                                   |
|                       | Reflected infrared signal from the floor is vely low : Green & Red Blinking (Flashing) |
| Power Supply          | AC/DC: 12 ~ 24V±10%                                                                    |
| Power Consumption     | AC12V : 1.1VA Max, AC24V : 1.3VA Max                                                   |
|                       | DC12V : 70mA Max, DC24V : 40mA Max                                                     |
| Output                | Relay Contact 1A DC50V 0.1A (Resistor Load)                                            |
| Output Holding Time   | Approx. 0.5s                                                                           |
| Operating Temperature | -20°C ~ +60°C, (-4°F ~ +140°F)                                                         |
| Operating Humidity    | 80%                                                                                    |
| IP Rating             | IP54                                                                                   |
| Weight                | Approx. 180g (0.40 lbs)                                                                |
| Color                 | S : Silver , BL : Black                                                                |
| Accessories Provided  | Sticker, Cable, Mounting Template, Installation Instructions                           |
|                       |                                                                                        |