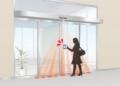

To open the door, just waving a hand near the door to prevent touch and spread of viruses.

Sensor detects movement.

The start signal is output and the detection range is extended.

#### Anti-Viruses

Reach your hand near the sticker and wave it to open the door without touching it.