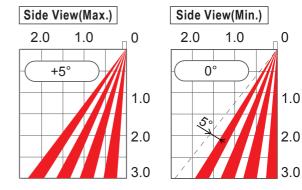

# **Technical Specification**

| Model                 | 3H-IR14TS                                                                              |
|-----------------------|----------------------------------------------------------------------------------------|
| Detection Method      | Active Infrared Reflection                                                             |
| Installation Height   | 3.0m (9.84ft) Max                                                                      |
| Sensor Dimensions     | 210mm (W), 59mm (H), 28.5mm (D)                                                        |
| Depth Adjustment      | Angle : 0° / +5°                                                                       |
|                       | Row : R1 ~ R4                                                                          |
| Width Adjustment      | Wide / Narrow                                                                          |
| Response Time         | 0.1s ~ 0.2s                                                                            |
| Presence Timer        | Row 1 : 2s / 10s / 60s / 180s                                                          |
|                       | Row 2~4 : 2s                                                                           |
| Frequency             | 2 Frequencies                                                                          |
| Monitor Mode          | Normal / Snow                                                                          |
| LED Indication        | Standby (Row 1 monitoring) : Green Row 2~4 monitoring : Light blue                     |
|                       | Row 1 Detecting : Red Row 2, 3, 4 Detecting : Blue                                     |
|                       | *When multiple rows are detecting simultaneously, the innermost row is given priority. |
|                       | Door Hunting : Orange                                                                  |
|                       | Waiting for reset : Orange Blinking (Fast)                                             |
|                       | Reflection Diagnostics : Green & Red Blinking (Fast)                                   |
|                       | Reflected infrared signal from the floor is vely low : Green & Red Blinking (Flashing) |
| Power Supply          | AC/DC: 12 ~ 24V±10%                                                                    |
| Power Consumption     | AC12V : 1.1VA Max, AC24V : 1.3VA Max                                                   |
|                       | DC12V : 70mA Max, DC24V : 40mA Max                                                     |
| Output                | Relay Contact 1A DC50V 0.1A (Resistor Load)                                            |
| Output Holding Time   | Approx. 0.5s                                                                           |
| Operating Temperature | -20°C ~ +60°C, (-4°F ~ +140°F)                                                         |
| Operating Humidity    | 80%                                                                                    |
| IP Rating             | IP54                                                                                   |
| Weight                | Approx. 180g (0.40 lbs)                                                                |
| Color                 | S : Silver , BL : Black                                                                |
| Accessories Provided  | Sticker, Cable, Mounting Template, Installation Instructions                           |
|                       |                                                                                        |

# **Detection Area (m)**