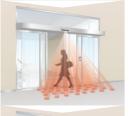

#### Saving energy

Limite detection to only those who enter and exit the door not to open and close repeatedly. Not detect the pedestrians walking parallel with door.

Safety

After detecting a person, the safety detection area is triggered to prevent accidents between passersby and the door.