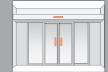

To open the door, just waving a hand near the door to prevent touch and spread of viruses.



Sensor detects movement.



The start signal is output and the detection range is extended.





#### Anti-Viruses

Reach your hand near the sticker and wave it to open the door without touching it.

#### Saving energy

Limite detection to only those who enter and exit the door not to open and close repeatedly. Not detect the pedestrians walking parallel with door.

Safety

After detecting a person, the safety detection area is triggered to prevent accidents between passersby and the door.

## Small size

Small and easy to set up and install on the door.



#### **3H-IR14TS** Activation + Safety



### Installation Image









# **Technical Specification**

| Model                 | 3H-IR14