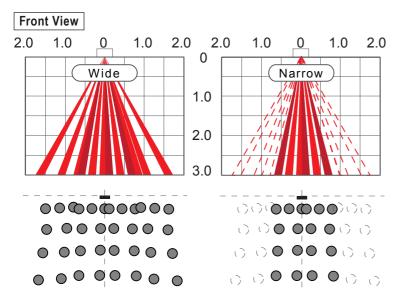

# **Detection Area (m)**

# **Technical Specification**

| Model                 | 3H-IR14TS                                                                              |
|-----------------------|----------------------------------------------------------------------------------------|
| Detection Method      | Active Infrared Reflection                                                             |
| Installation Height   | 3.0m (9.84ft) Max                                                                      |
| Sensor Dimensions     | 210mm (W), 59mm (H), 28.5mm (D)                                                        |
| Depth Adjustment      | Angle : 0° / +5°                                                                       |
|                       | Row : R1 ~ R4                                                                          |
| Width Adjustment      | Wide / Narrow                                                                          |
| Response Time         | 0.1s ~ 0.2s                                                                            |
| Presence Timer        | Row 1 : 2s / 10s / 60s / 180s                                                          |
|                       | Row 2~4 : 2s                                                                           |
| Frequency             | 2 Frequencies                                                                          |
| Monitor Mode          | Normal / Snow                                                                          |
| LED Indication        | Standby (Row 1 monitoring) : Green Row 2~4 monitoring : Light blue                     |
|                       | Row 1 Detecting : Red Row 2, 3, 4 Detecting : Blue                                     |
|                       | *When multiple rows are detecting simultaneously, the innermost row is given priority. |
|                       | Door Hunting : Orange                                                                  |
|                       | Waiting for reset : Orange Blinking (Fast)                                             |
|                       | Reflection Diagnostics : Green & Red Blinking (Fast)                                   |
|                       | Reflected infrared signal from the floor is vely low : Green & Red Blinking (Flashing) |
| Power Supply          | AC/DC: 12 ~ 24V±10%                                                                    |
| Power Consumption     | AC12V : 1.1VA Max, AC24V : 1.3VA Max                                                   |
|                       | DC12V : 70mA Max, DC24V : 40mA Max                                                     |
| Output                | Relay Contact 1A DC50V 0.1A (Resistor Load)                                            |
| Output Holding Time   | Approx. 0.5s                                                                           |
| Operating Temperature | -20°C ~ +60°C, (-4°F ~ +140°F)                                                         |
| Operating Humidity    | 80%                                                                                    |
| IP Rating             | IP54                                                                                   |
| Weight                | Approx. 180g (0.40 lbs)                                                                |
| Color                 | S : Silver , BL : Black                                                                |
| Accessories Provided  | Sticker, Cable, Mounting Template, Installation Instructions                           |
|                       |                                                                                        |