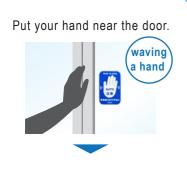

To open the door, just waving a hand near the door to prevent touch and spread of viruses.

Sensor detects movement.

The start signal is output and the detection range is extended.

#### Anti-Viruses

Reach your hand near the sticker and wave it to open the door without touching it.