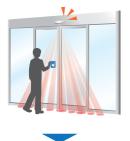

To open the door, just waving a hand near the door to prevent touch and spread of viruses.

Sensor detects movement.

The start signal is output and the detection range is extended.

#### Saving energy

Limite detection to only those who enter and exit the door not to open and close repeatedly. Not detect the pedestrians walking parallel with door.

Safety

After detecting a person, the safety detection area is triggered to prevent accidents between passersby and the door.